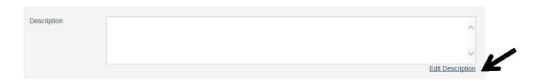

To update the text in the text boxes provided;

2. Click 'Edit Description' underneath the text box

This box will appear.

**3.** To add text into the box, click in the white space and start typing. If you wish to make any of your text **bold** or *italics*, you can do this by using the tool box