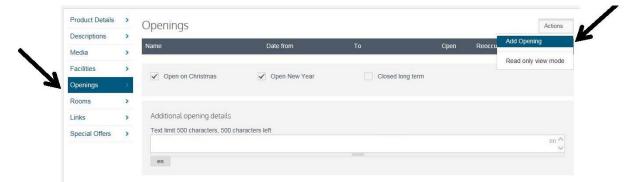

#### 4.5 Openings

1. To edit your product seasonal opening times, click '**Openings**' in the navigation bar located to the left of the screen.

This screen will display.

- 2. Tick the boxes 'Open Christmas', 'Open New Year' and 'Closed Long Term', if these apply to your business operation.
- 3. If you close your business at certain periods throughout the year (e.g. for the month of December) or if you have set seasons (e.g. Peak season and Off-Peak season) you can add this information by clicking on the 'Actions' button in the top left hand corner and select 'Add Opening'.