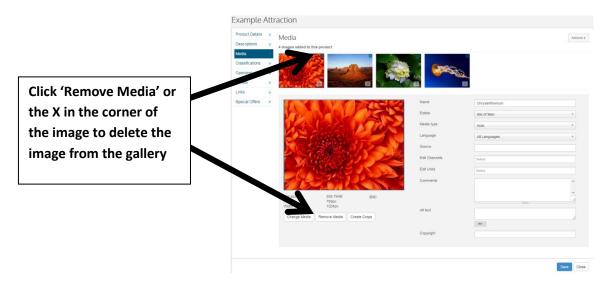

**6.** To remove an image, click the X associated to the image - the image will disappear.

7. Once you have selected your images, click **OK**.

8. You can change the position of your images by clicking on the image and dragging it to where you would like to position it.

**9.** To add text against each of your images, select one image from the scroll - this will then display as the large image.

<u>Please note</u>: The first image in the scroll will be used as the main image for your product across the website, so please ensure this is your best property/business image.