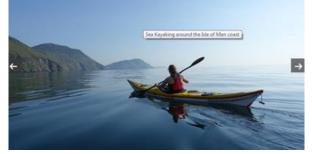

**9.** To add text against each of your images, select one image from the scroll - this will then display as the large image.

<u>Please note</u>: The first image in the scroll will be used as the main image for your product across the website, so please ensure this is your best property/business image.

The important fields to complete are 'Name' (the name of the photo, e.g. 'Double Bedroom')and 'Alt text' (the alt text means that search engines such as Google can identify the text and screen readers or assistance software can pick this up. Alt text is the description that appears when you hover over the image), for example: