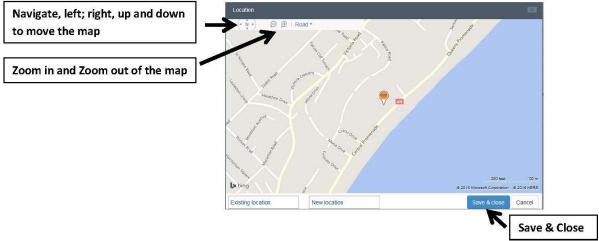

**LATITUTE LONGITUDE** - This locates where your property is on the Isle of Man and is how the system will link your property to surrounding accommodation, eateries and other activities and attractions as recommendations to the visitor using the website as '<u>What's</u> <u>Nearby</u>', so it is important that this is correct.

- 1. To set your coordinates, click on the 😰 icon. A map will display
- 2. To plot your location, use the tools in the top left of the screen to navigate to the correct area, and to also 'zoom in' and 'zoom out'
- 3. To plot your location, click on your selected point on the map, and the orange pointer will land
- 4. Click 'Save & Close'