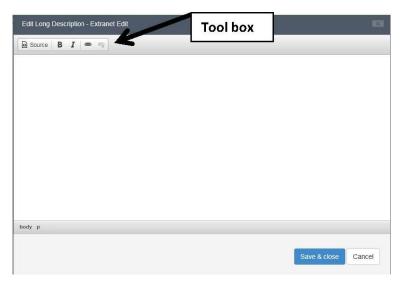

To update the text in the text boxes provided;

2. Click 'Edit Description' underneath the text box

This box will appear.

**3.** To add text into the box, click in the white space and start typing. If you wish to make any of your text **bold** or *italics*, you can do this by using the tool box